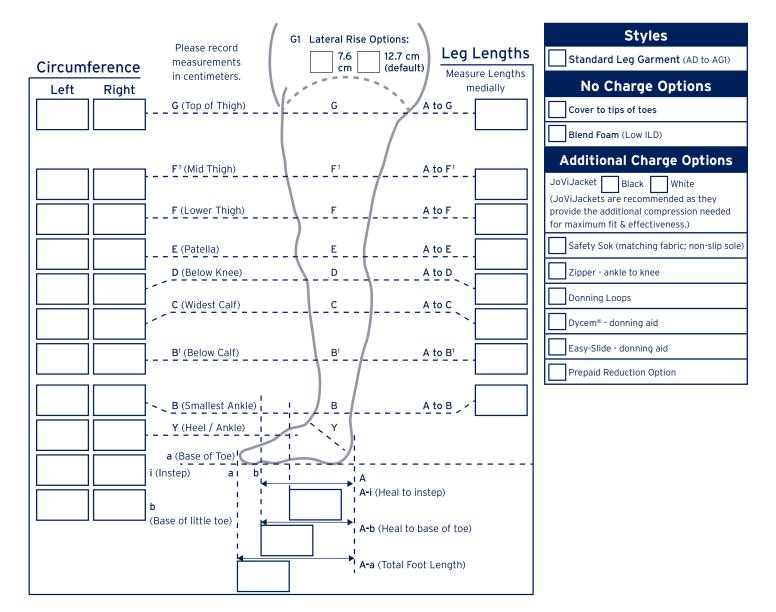

## FAX COMPLETED FORM TO 1-877-760-4943

Pictures are needed if the patient has lobules, is over-sized or has some other issue. Please send pictures (no patient faces) to info@jovipak.com.

Comments:

Fitter/Therapist Name: \_\_\_\_