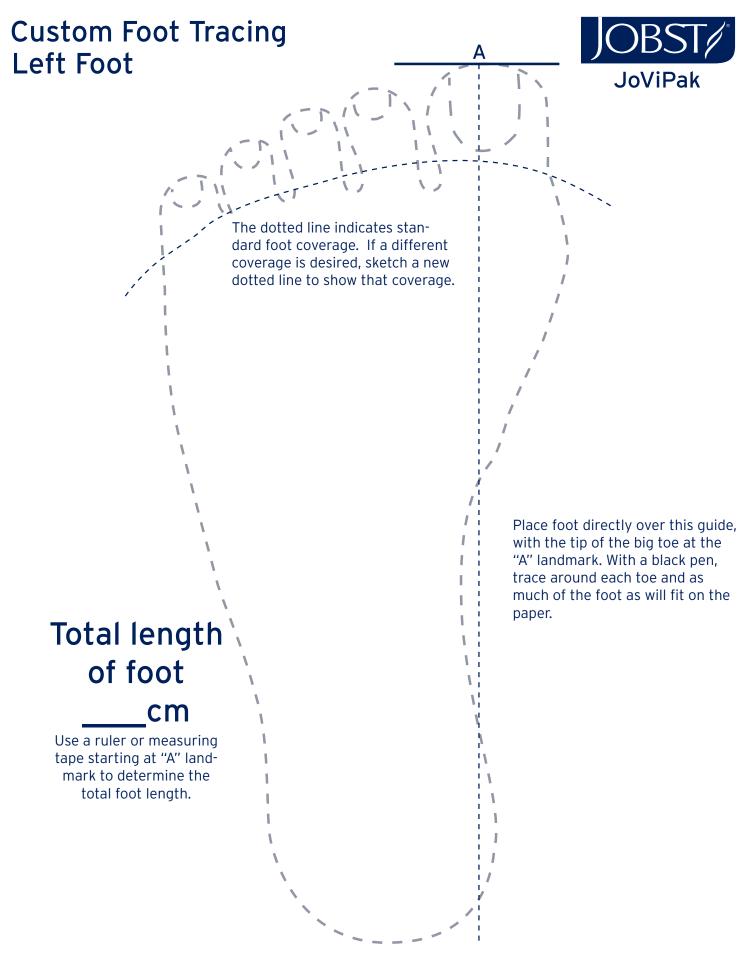

## FAX COMPLETED FORM TO 1-877-760-4943

Pictures are needed if the patient has lobules, is over-sized or has some other issue. Please send pictures (no patient faces) to info@jovipak.com.

Comments:

Fitter/Therapist Name: \_\_\_\_