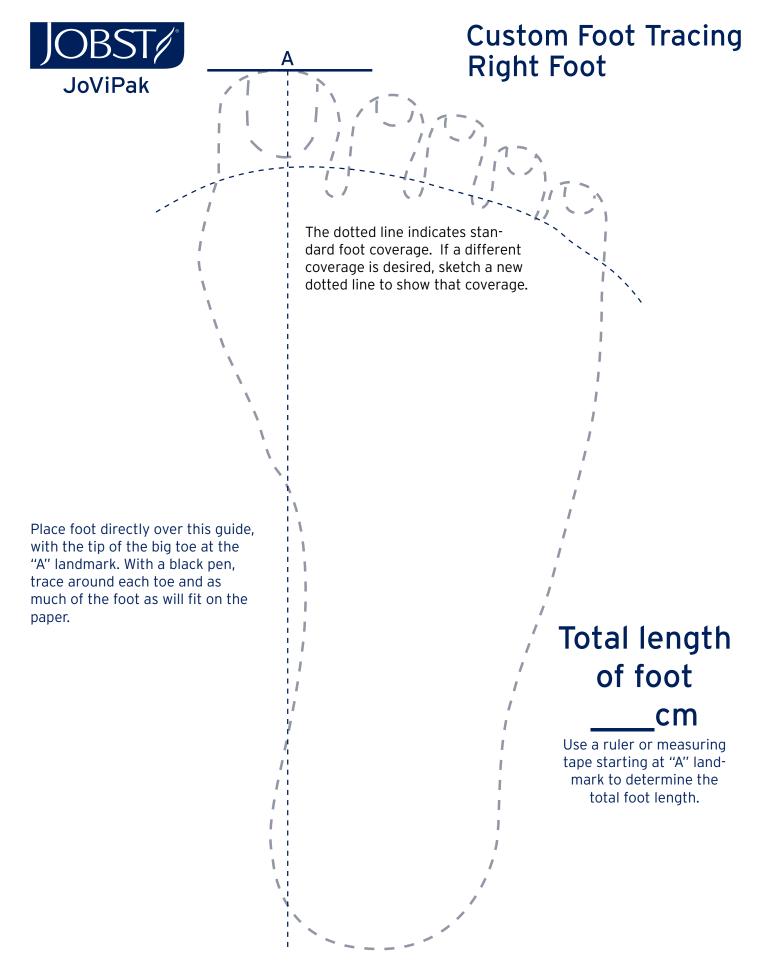

## FAX COMPLETED FORM TO 1-877-760-4943

Pictures are needed if the patient has lobules, is over-sized or has some other issue. Please send pictures (no patient faces) to info@jovipak.com.

Comments:

Fitter/Therapist Name: \_\_\_\_