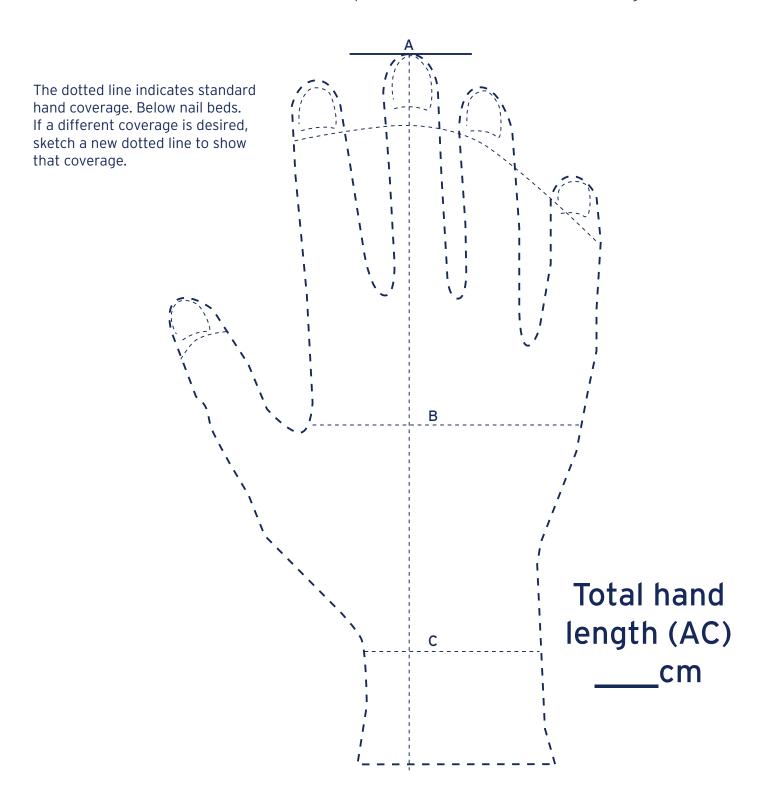

## Custom Hand Tracing Right Hand

Place hand flat, directly over this guide, palm down, with wrist flexion crease over the C landmark. Use a black pen to trace around the hand and each finger.