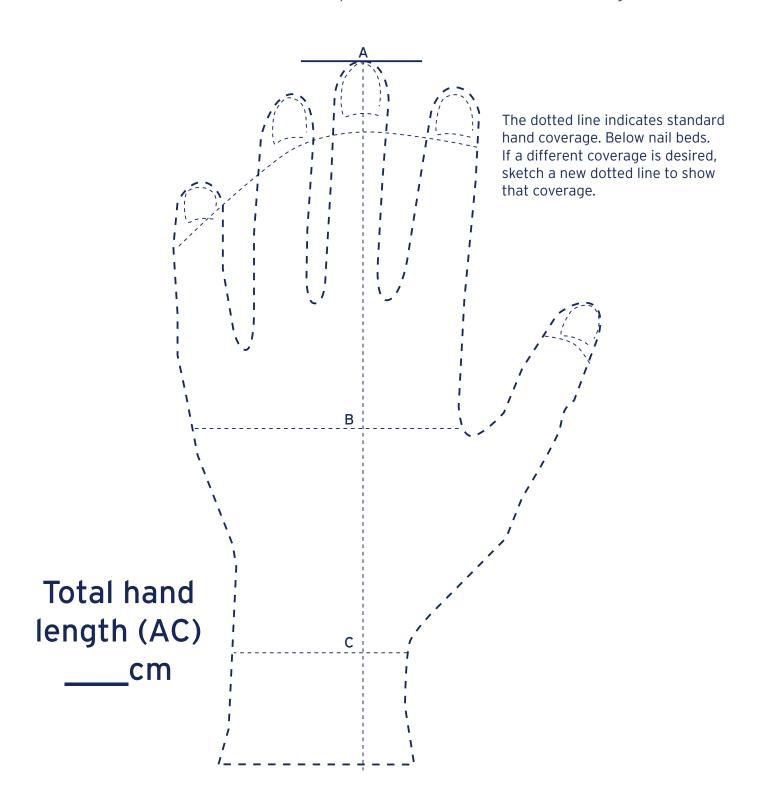

## Custom Hand Tracing Left Hand

Place hand flat, directly over this guide, palm down, with wrist flexion crease over the C landmark. Use a black pen to trace around the hand and each finger.