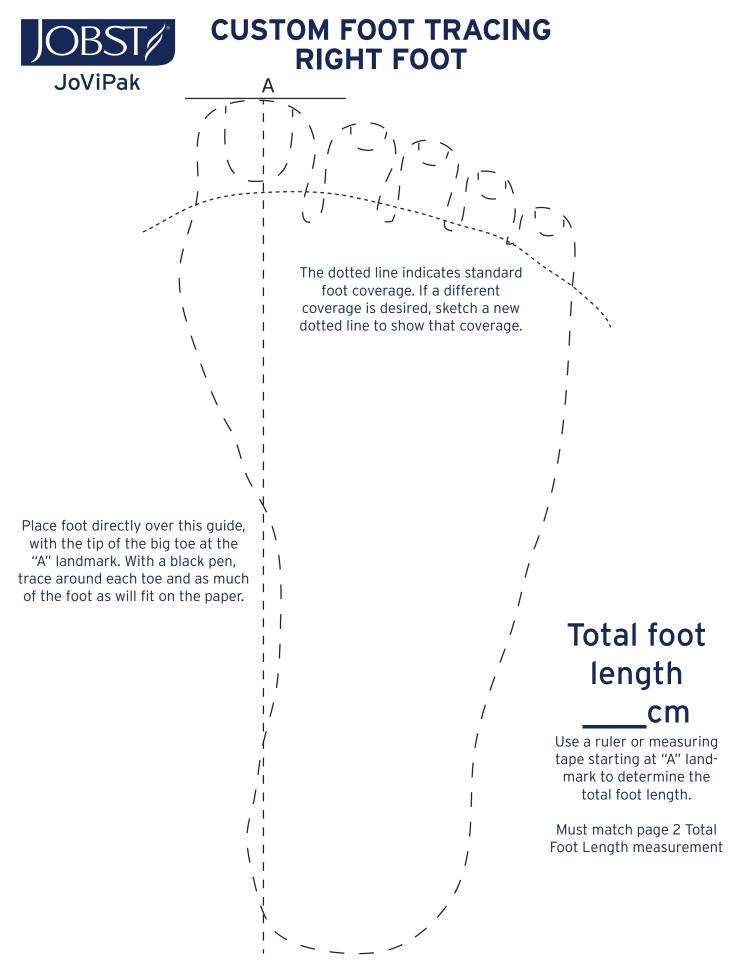

(\*Height and weight are required.)

|                                                                    | record all measu                  | irements   ea                         | Lengths        | Additional Charge Options                                          |
|--------------------------------------------------------------------|-----------------------------------|---------------------------------------|----------------|--------------------------------------------------------------------|
|                                                                    | in centimeters<br>surements are r |                                       |                | Custom Leg AF1 Left Right                                          |
| L (Lowest Rib)                                                     | 1                                 | A to L                                |                | Custom JoViJacket AF1 Left Right                                   |
|                                                                    | · <u>-</u>                        | 11                                    |                | Custom Leg AD Left Right                                           |
| K_(Natural Waist)                                                  | <u>к</u>                          | <u>A to_K</u> [                       |                | Custom JoViJacket AD 🗌 Left 🔄 Right                                |
| <u>K<sup>1</sup> to G to K<sup>2</sup></u>                         |                                   |                                       |                | Donning Loops options 🔲 Boxer 🔲 Leg(s)                             |
|                                                                    | J                                 | $\frac{1}{1}$ , <u>A to J</u> [       |                | Dorsum Pad (sewn in)                                               |
|                                                                    | н                                 | ¦A to_H                               |                | Malleolus Pad (sewn in)                                            |
| Left Right                                                         |                                   | j, L                                  | ]<br>eft Right | Medial Lateral                                                     |
|                                                                    | G                                 | A to G                                |                | Zipper - ankle to knee                                             |
| F <sup>2</sup> (Upper Thigh)                                       | F <sup>2</sup>                    | A to F <sup>2</sup>                   |                | Dycem <sup>®</sup> - donning aid                                   |
| F <sup>1</sup> (Mid Thigh)                                         | F                                 | <u>A to F</u>                         |                | Arion Easy-Slide - donning aid                                     |
|                                                                    | 7                                 | · · · · · · · · · · · · · · · · · · · |                | Prepaid Reduction                                                  |
| F_ (Lower_Thigh)                                                   | -\Ĕ┢-                             | AtoF                                  | l ci           | Boxer Boxer Capri                                                  |
| E (Flexion Crease)                                                 | E                                 | A to E                                |                | AF1 Leg(s) AD Leg(s)                                               |
|                                                                    |                                   |                                       | ≥              | No Charge Options                                                  |
| C (Widest Calf)                                                    | c                                 | - 1                                   |                | Standard: end with top of toes uncovered, cover bottom of toes     |
|                                                                    | · -                               | <sup>A_to</sup> C_ \                  |                |                                                                    |
| B <sup>1</sup> (Base of Calf)                                      | B <sup>1</sup>                    | A to B <sup>1</sup>                   |                | Cover to tips of toes, top and bottom<br>(with separate AD or AF1) |
| b-(Base of To                                                      |                                   | ·····                                 |                | End garment at base of toes, top and bottom                        |
| ,i-(In:<br>►_B_(Least Ankle)_L                                     | step)<br>B                        | A to B                                |                | 2 Blend Foam (Low ILD)                                             |
| H/A(Heel/Ankle)                                                    | H/A                               |                                       |                | Channeling:                                                        |
| a-(Tip_of_Toe)                                                     |                                   |                                       |                | towards inguinal region                                            |
| i-(Instep) a b                                                     | ii IA<br>⊮←→→I<br>↓ Δ-i (H        | leel to Instep)                       |                | L circumventing inguinal region (default)                          |
| b-(Base of Little Toe)                                             |                                   |                                       |                |                                                                    |
|                                                                    |                                   | Heel to Base of Toe)                  |                |                                                                    |
|                                                                    |                                   | otal Foot Length                      |                |                                                                    |
| K1 to G to K2 is measured from '<br>center front waist through the |                                   |                                       |                |                                                                    |
| crotch up to center back waist.                                    |                                   |                                       |                |                                                                    |

• Pictures are needed if the patient has lobules, is over-sized or has some other issue. Please send pictures (no patient faces) to info.jovipak@essity.com. • If ordering additional leg garments, please include foot tracings.