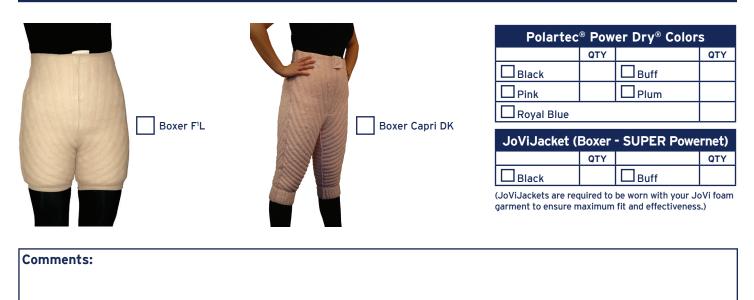

(\*Height and weight are required.)

|                                                                    | record all measu                  | irements   ea                         | Lengths        | Additional Charge Options                                          |
|--------------------------------------------------------------------|-----------------------------------|---------------------------------------|----------------|--------------------------------------------------------------------|
|                                                                    | in centimeters<br>surements are r |                                       |                | Custom Leg AF1 Left Right                                          |
| L (Lowest Rib)                                                     | 1                                 | A to L                                |                | Custom JoViJacket AF1 Left Right                                   |
|                                                                    | · <u>-</u>                        | 11                                    |                | Custom Leg AD Left Right                                           |
| K_(Natural Waist)                                                  | <u>к</u>                          | <u>A to_K</u> [                       |                | Custom JoViJacket AD 🗌 Left 🔄 Right                                |
| <u>K<sup>1</sup> to G to K<sup>2</sup></u>                         |                                   |                                       |                | Donning Loops options 🔲 Boxer 🔲 Leg(s)                             |
|                                                                    | J                                 | $\frac{1}{1}$ , <u>A to J</u> [       |                | Dorsum Pad (sewn in)                                               |
|                                                                    | н                                 | ¦A to_H                               |                | Malleolus Pad (sewn in)                                            |
| Left Right                                                         |                                   | j, L                                  | ]<br>eft Right | Medial Lateral                                                     |
|                                                                    | G                                 | A to G                                |                | Zipper - ankle to knee                                             |
| F <sup>2</sup> (Upper Thigh)                                       | F <sup>2</sup>                    | A to F <sup>2</sup>                   |                | Dycem <sup>®</sup> - donning aid                                   |
| F <sup>1</sup> (Mid Thigh)                                         | F                                 | <u>A to F</u>                         |                | Arion Easy-Slide - donning aid                                     |
|                                                                    | 7                                 | · · · · · · · · · · · · · · · · · · · |                | Prepaid Reduction                                                  |
| F_ (Lower_Thigh)                                                   | -\Ĕ┢-                             | AtoF                                  | l ci           | Boxer Boxer Capri                                                  |
| E (Flexion Crease)                                                 | E                                 | A to E                                |                | AF1 Leg(s) AD Leg(s)                                               |
|                                                                    |                                   |                                       | ≥              | No Charge Options                                                  |
| C (Widest Calf)                                                    | c                                 | - 1                                   |                | Standard: end with top of toes uncovered, cover bottom of toes     |
|                                                                    | · -                               | <sup>A_to</sup> C_ \                  |                |                                                                    |
| B <sup>1</sup> (Base of Calf)                                      | B <sup>1</sup>                    | A to B <sup>1</sup>                   |                | Cover to tips of toes, top and bottom<br>(with separate AD or AF1) |
| b-(Base of To                                                      |                                   | ·····                                 |                | End garment at base of toes, top and bottom                        |
| ,i-(In:<br>►_B_(Least Ankle)_L                                     | step)<br>B                        | A to B                                |                | 2 Blend Foam (Low ILD)                                             |
| H/A(Heel/Ankle)                                                    | H/A                               |                                       |                | Channeling:                                                        |
| a-(Tip_of_Toe)                                                     |                                   |                                       |                | towards inguinal region                                            |
| i-(Instep) a b                                                     | ii IA<br>⊮←→→I<br>↓ Δ-i (H        | leel to Instep)                       |                | L circumventing inguinal region (default)                          |
| b-(Base of Little Toe)                                             |                                   |                                       |                |                                                                    |
|                                                                    |                                   | Heel to Base of Toe)                  |                |                                                                    |
|                                                                    |                                   | otal Foot Length                      |                |                                                                    |
| K1 to G to K2 is measured from '<br>center front waist through the |                                   |                                       |                |                                                                    |
| crotch up to center back waist.                                    |                                   |                                       |                |                                                                    |