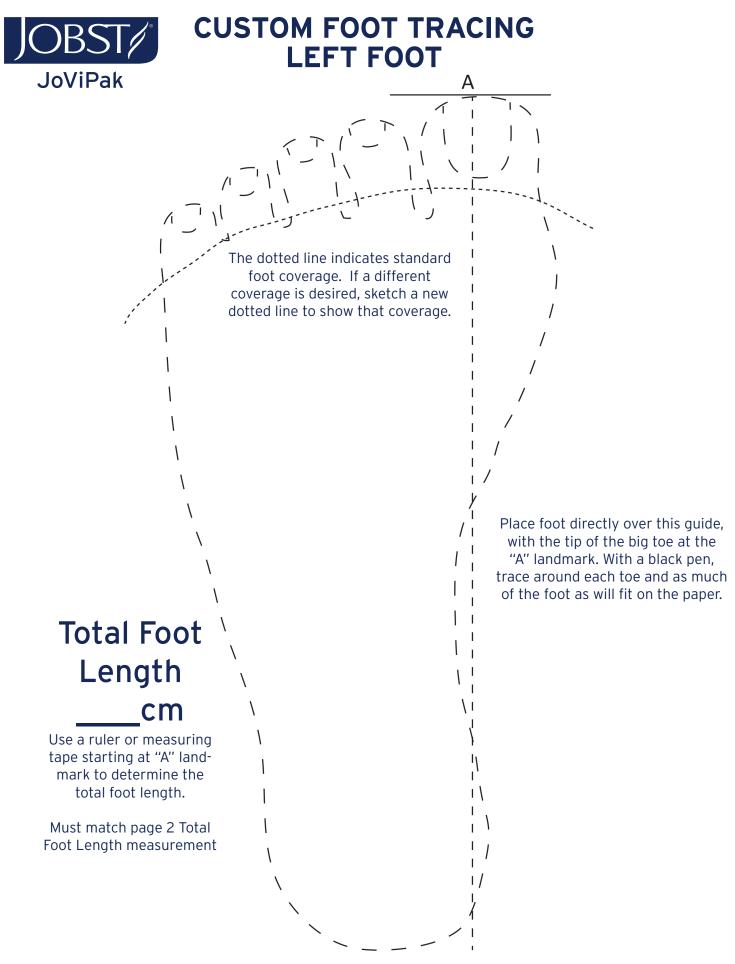

(\*Height and weight are required.)

|                                                                    | record all measu                  | irements   ea                         | Lengths        | Additional Charge Options                                          |
|--------------------------------------------------------------------|-----------------------------------|---------------------------------------|----------------|--------------------------------------------------------------------|
|                                                                    | in centimeters<br>surements are r |                                       |                | Custom Leg AF1 Left Right                                          |
| L (Lowest Rib)                                                     | 1                                 | A to L                                |                | Custom JoViJacket AF1 Left Right                                   |
|                                                                    | · <u>-</u>                        | 11                                    |                | Custom Leg AD Left Right                                           |
| K_(Natural Waist)                                                  | <u>к</u>                          | <u>A to_K</u> [                       |                | Custom JoViJacket AD 🗌 Left 🔄 Right                                |
| <u>K<sup>1</sup> to G to K<sup>2</sup></u>                         |                                   |                                       |                | Donning Loops options 🔲 Boxer 🔲 Leg(s)                             |
|                                                                    | J                                 | $\frac{1}{1}$ , <u>A to J</u> [       |                | Dorsum Pad (sewn in)                                               |
|                                                                    | н                                 | ¦A to_H                               |                | Malleolus Pad (sewn in)                                            |
| Left Right                                                         |                                   | j, L                                  | ]<br>eft Right | Medial Lateral                                                     |
|                                                                    | G                                 | A to G                                |                | Zipper - ankle to knee                                             |
| F <sup>2</sup> (Upper Thigh)                                       | F <sup>2</sup>                    | A to F <sup>2</sup>                   |                | Dycem <sup>®</sup> - donning aid                                   |
| F <sup>1</sup> (Mid Thigh)                                         | F                                 | <u>A to F</u>                         |                | Arion Easy-Slide - donning aid                                     |
|                                                                    | 7                                 | · · · · · · · · · · · · · · · · · · · |                | Prepaid Reduction                                                  |
| F_ (Lower_Thigh)                                                   | -\Ĕ┢-                             | AtoF                                  | l ci           | Boxer Boxer Capri                                                  |
| E (Flexion Crease)                                                 | E                                 | A to E                                |                | AF1 Leg(s) AD Leg(s)                                               |
|                                                                    |                                   |                                       | ≥              | No Charge Options                                                  |
| C (Widest Calf)                                                    | c                                 | - 1                                   |                | Standard: end with top of toes uncovered, cover bottom of toes     |
|                                                                    | · -                               | <sup>A_to</sup> C_ \                  |                |                                                                    |
| B <sup>1</sup> (Base of Calf)                                      | B <sup>1</sup>                    | A to B <sup>1</sup>                   |                | Cover to tips of toes, top and bottom<br>(with separate AD or AF1) |
| b-(Base of To                                                      |                                   | ·····                                 |                | End garment at base of toes, top and bottom                        |
| ,i-(In:<br>►_B_(Least Ankle)_L                                     | step)<br>B                        | A to B                                |                | 2 Blend Foam (Low ILD)                                             |
| H/A(Heel/Ankle)                                                    | H/A                               |                                       |                | Channeling:                                                        |
| a-(Tip_of_Toe)                                                     |                                   |                                       |                | towards inguinal region                                            |
| i-(Instep) a b                                                     | ii IA<br>⊮←→→I<br>↓ Δ-i (H        | leel to Instep)                       |                | L circumventing inguinal region (default)                          |
| b-(Base of Little Toe)                                             |                                   |                                       |                |                                                                    |
|                                                                    |                                   | Heel to Base of Toe)                  |                |                                                                    |
|                                                                    |                                   | otal Foot Length                      |                |                                                                    |
| K1 to G to K2 is measured from '<br>center front waist through the |                                   |                                       |                |                                                                    |
| crotch up to center back waist.                                    |                                   |                                       |                |                                                                    |

• Pictures are needed if the patient has lobules, is over-sized or has some other issue. Please send pictures (no patient faces) to info.jovipak@essity.com. • If ordering additional leg garments, please include foot tracings.