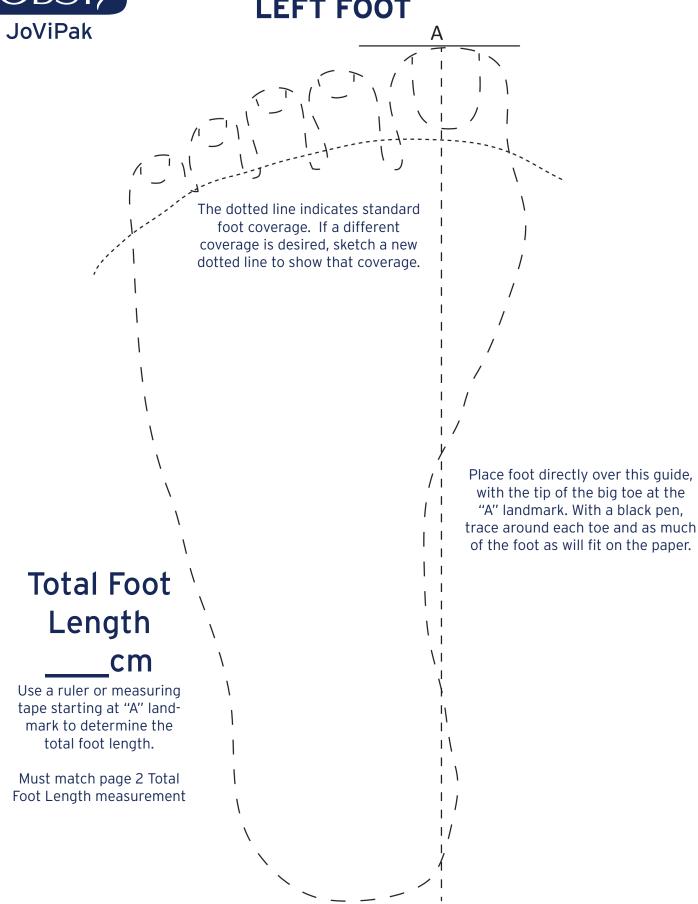

|                                    |                                                                 |
|                                                                                                                                                                 |                                    |                                                                 |
| itter/Therapist Name:                                                                                                                                           | Phone:                             | Email:                                                          |



Patient Name or Reference #:

## CUSTOM FOOT TRACING RIGHT FOOT





## CUSTOM FOOT TRACING LEFT FOOT