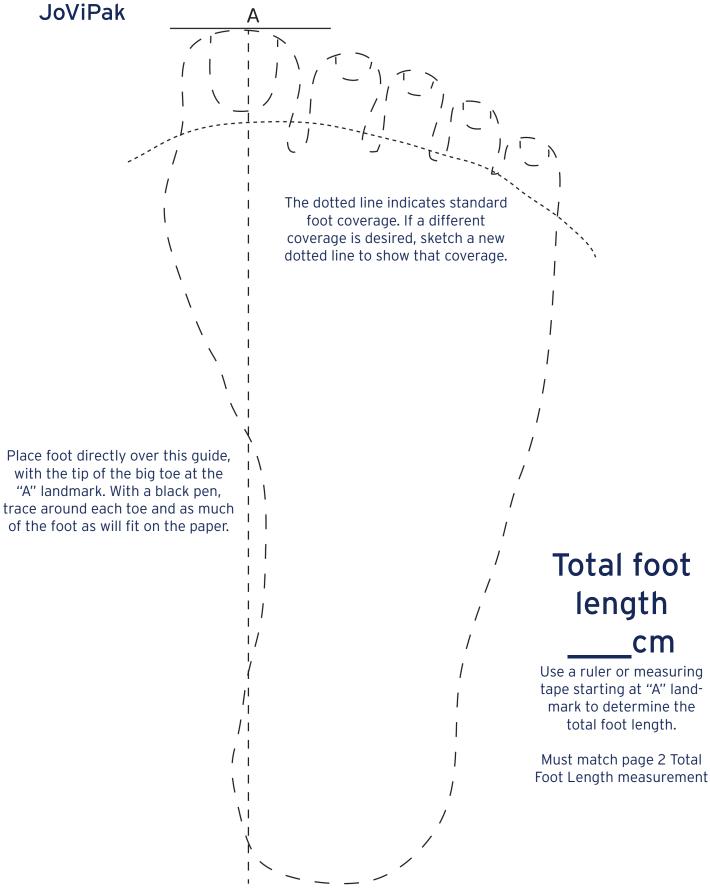

|                                    |                                                                 |
|                                                                                                                                                                 |                                    |                                                                 |
| itter/Therapist Name:                                                                                                                                           | Phone:                             | Email:                                                          |



Patient Name or Reference #:

## CUSTOM FOOT TRACING RIGHT FOOT





## CUSTOM FOOT TRACING LEFT FOOT