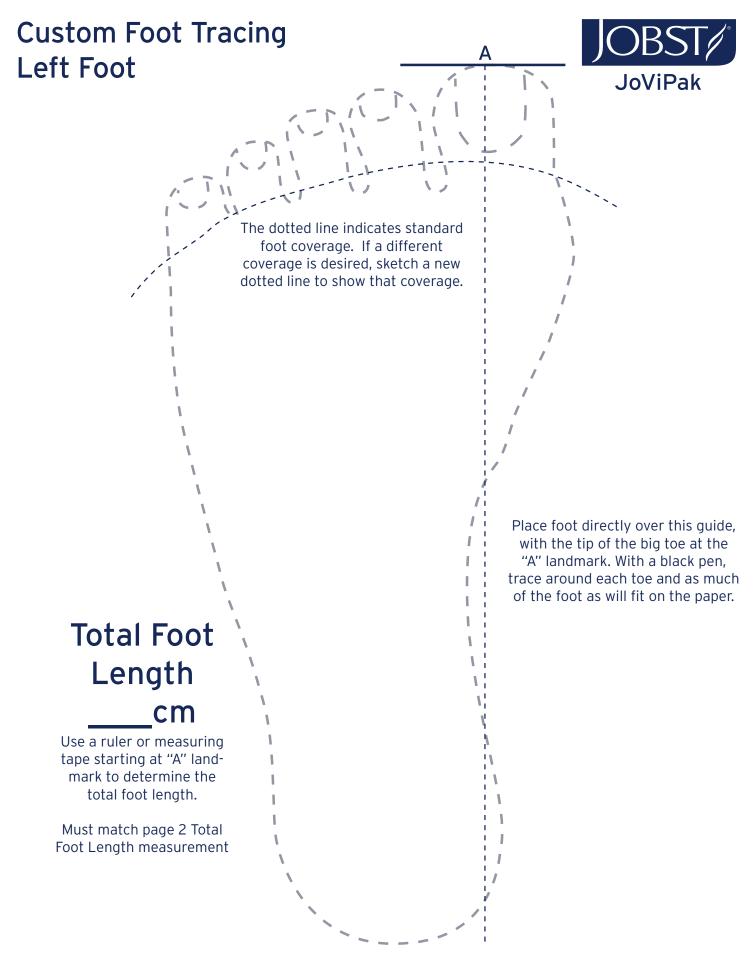

• Pictures are needed if the patient has lobules, is over-sized or has some other issue. Please send pictures (no patient faces) to info.jovipak@essity.com. • If ordering additional leg garments, please include foot tracings.