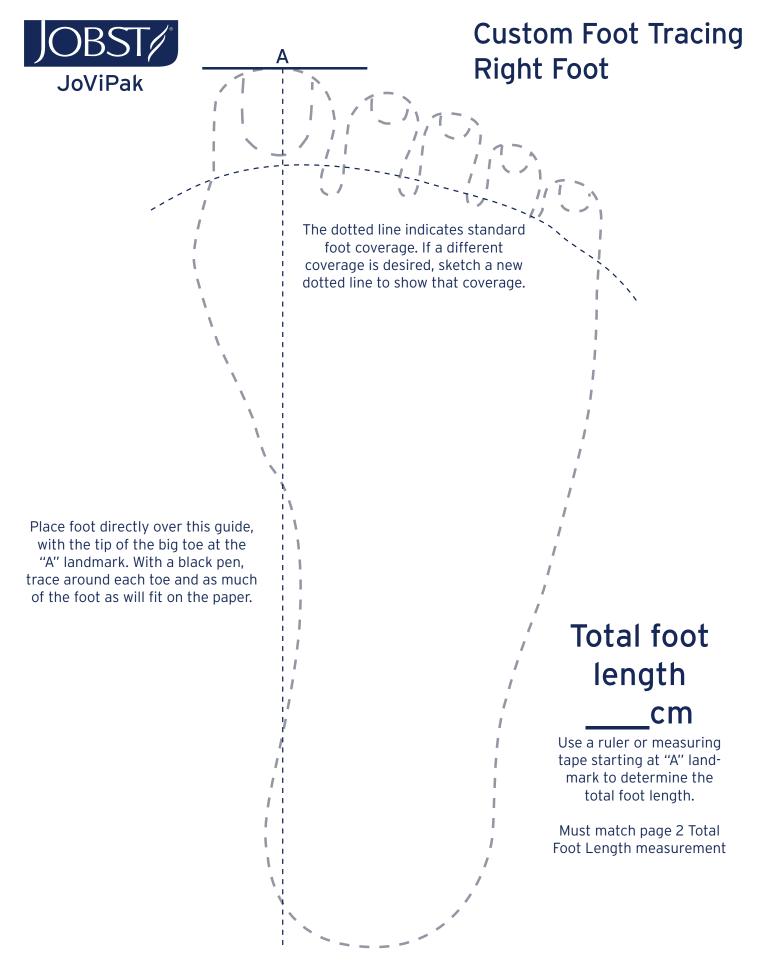

• Pictures are needed if the patient has lobules, is over-sized or has some other issue. Please send pictures (no patient faces) to info.jovipak@essity.com. • If ordering additional leg garments, please include foot tracings.