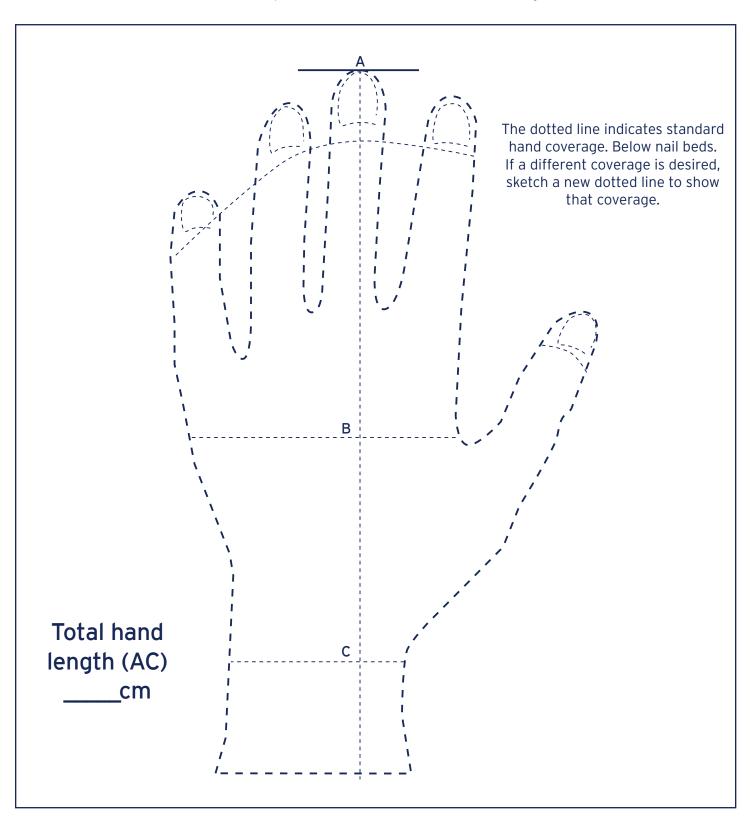

## CUSTOM HAND TRACING LEFT HAND

Place hand flat, directly over this guide, palm down, with wrist flexion crease over the C landmark.

Use a black pen to trace around the hand and each finger.