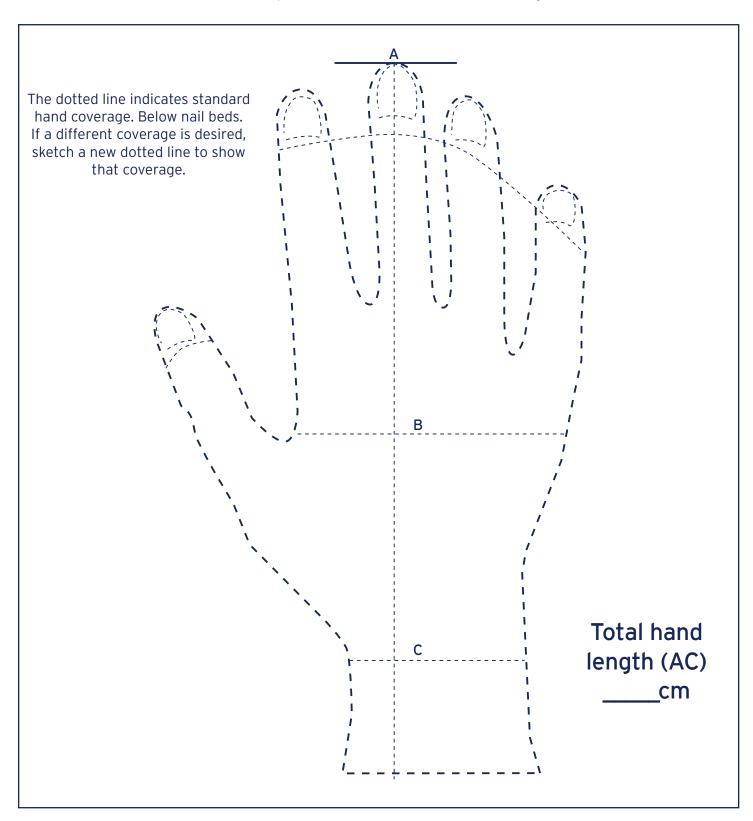

## CUSTOM HAND TRACING RIGHT HAND

Place hand flat, directly over this guide, palm down, with wrist flexion crease over the C landmark.

Use a black pen to trace around the hand and each finger.