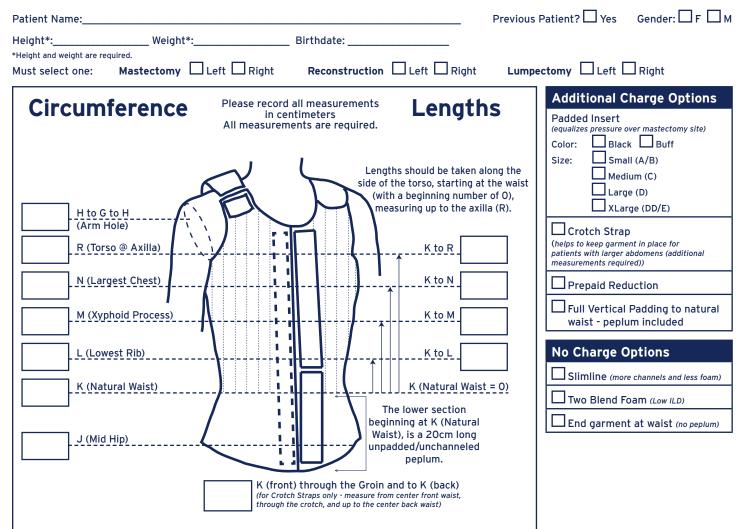

## Vests Custom

Patient Name:\_\_\_\_\_

| PAYMENT INFORMATION        |                 |                      |                         |  |  |  |
|----------------------------|-----------------|----------------------|-------------------------|--|--|--|
| Account #<br>(Required)    | Bill to Account | Date                 |                         |  |  |  |
| Charge Credit Card         | Card Exp. Date  | P0 #                 |                         |  |  |  |
| Card #                     |                 | Fax Confirmation #   |                         |  |  |  |
| Name on Card               |                 | Email Confirmation   |                         |  |  |  |
| BILLING ADDRESS            |                 | SHIPPING ADDRESS     | Same as Billing Address |  |  |  |
|                            |                 |                      |                         |  |  |  |
| Business Name              |                 | Name                 |                         |  |  |  |
| Business Name<br>Attention |                 | Name<br>Attention    |                         |  |  |  |
|                            |                 |                      |                         |  |  |  |
| Attention                  | State           | Attention            | State                   |  |  |  |
| Attention<br>Address       | State<br>Zip    | Attention<br>Address | State<br>Zip            |  |  |  |

## Half Padding Horizontal Half Padding Vertical Bilateral Vertical (additional charge) Left Right Left Right Phone: \_\_\_\_\_ Email: \_\_\_\_