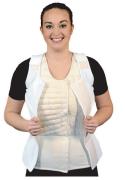

## FREE STANDARD SHIPPING

Vest with with optional Full Padding (shown with vertical & horizontal padding options for illustration)

Vest with JoViJacket

| Organic Cotton & Spandex Colors |                |                  |           |  |  |  |
|---------------------------------|----------------|------------------|-----------|--|--|--|
|                                 | QTY            |                  | QTY       |  |  |  |
| Black                           |                | □ Ivory          |           |  |  |  |
|                                 |                |                  |           |  |  |  |
| JoViJacket                      | - Nylon        | & Spandex Powern | et        |  |  |  |
| JoViJacket                      | - Nylon<br>Ωτγ | & Spandex Powern | et<br>QTY |  |  |  |